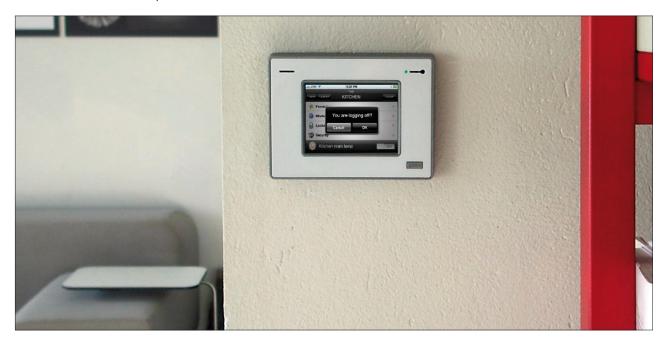

# **Technologies**

Yoga IB is an intelligent holistic building control system with a complete set of unique software, innovative electronic devices and expert knowledge. The Yoga IB system runs on Java, PostgreSQL, Javascript, Objective C and other programming languages used on the Linux operating system.